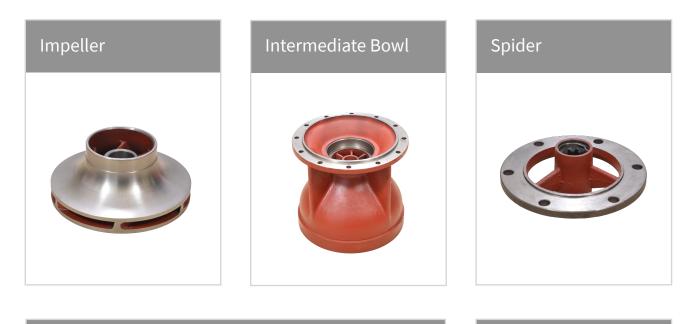

#### Castings

Our range of castings products includes:

- 1. Vertical Turbine Pump castings (Discharge Head, Bowls, Impellers, etc.)
- 2. Centrifugal Pump castings
- 3. C.I. Spiders / Bronze Spiders