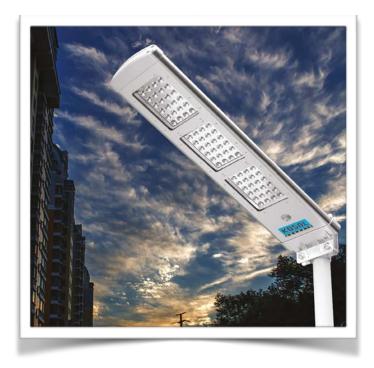

## **Solar Street Lights**

Range: upto 80 watts

## **Features**

- 1. Built-in solar panel.
- 2. Lithium batteries.
- 3. Motion sensor controlled.
- 4. Automatic dusk to dawn operation.
- 5. Highly reliable and best quality PV modules.
- 6. Designed to operate in rough weather conditions.

## **Applications**

- 1. Streets
- 2. Courtyards
- 3. Roadways
- 4. Pathways
- 5. Public squares
- 6. Campuses
- 7. Parking lots